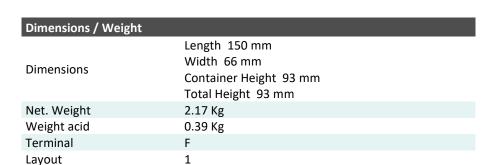

## LT7B-BS (12V 6.5Ah)

DIN: 50798

## Description

The motor battery LT7B-BS, 12 volt, 6,5 Ah, is a starter battery with AGM technology. The LT7B-BS is dry pre-charged and comes with a fitting acid pack. This lead-acid battery is, after filling and charging, 100% maintenance free and leak-proof. Can be installed in tilted position up to 45°. The LT7B-BS is a real allrounder and suitable for seasonal use and short distances.

| Performance      |              |
|------------------|--------------|
| Rated Voltage    | 12           |
| Nominal Capacity | 6.5Ah (10hr) |
| CCA EN           | 90           |





## **Features**

- Absorbent Glass Mat technology
- Advanced starting power
- Excellent vibration resistant
- 100% maintenance free once activated



(Note) All above information shall be changed without prior notice, Landport Batteries reserves the right to explain and update the latest information.