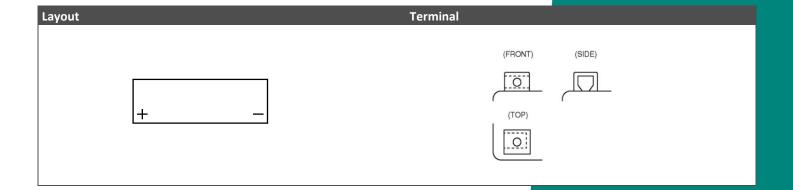

## LT7B-BS (12V 6.5Ah)

DIN: 50798

## Description

The motor battery LT7B-BS, 12 volt, 6,5 Ah, is a starter battery with AGM technology. The LT7B-BS is dry pre-charged and comes with a fitting acid pack. This lead-acid battery is, after filling and charging, 100% maintenance free and leak-proof. Can be installed in tilted position up to 45°. The LT7B-BS is a real allrounder and suitable for seasonal use and short distances.

| Performance      |              |
|------------------|--------------|
| Rated Voltage    | 12           |
| Nominal Capacity | 6.5Ah (10hr) |
| CCA EN           | 90           |





## **Features**

- Absorbent Glass Mat technology
- Advanced starting power
- Excellent vibration resistant
- 100% maintenance free once activated



(Note) All above information shall be changed without prior notice, Landport Batteries reserves the right to explain and update the latest information.