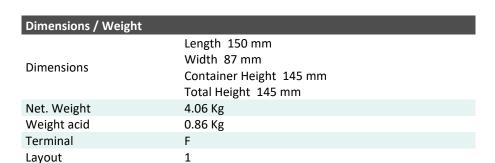

## LTX14-BS (12V 12Ah)

DIN: 51214

## Description

The motor battery LTX14-BS, 12 volt, 12 Ah, is a starter battery with AGM technology. The LTX14-BS is dry pre-charged and comes with a fitting acid pack. This lead-acid battery is, after filling and charging, 100% maintenance free and leak-proof. Can be installed in tilted position up to 45°. The LTX14-BS is a real allrounder and suitable for seasonal use and short distances.

| Performance      |             |
|------------------|-------------|
| Rated Voltage    | 12          |
| Nominal Capacity | 12Ah (10hr) |
| CCA EN           | 200         |





## Features

- Absorbent Glass Mat technology
- Advanced starting power
- Excellent vibration resistant
- 100% maintenance free once activated



(Note) All above information shall be changed without prior notice, Landport Batteries reserves the right to explain and update the latest information.