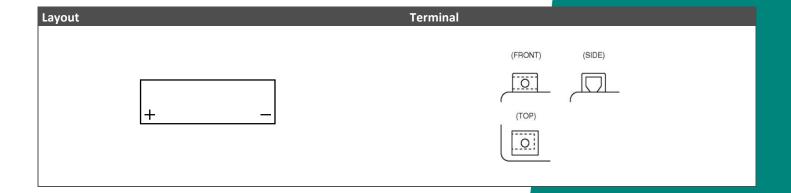

## LTX14-BS (12V 12Ah)

DIN: 51214

## Description

The motor battery LTX14-BS, 12 volt, 12 Ah, is a starter battery with AGM technology. The LTX14-BS is dry pre-charged and comes with a fitting acid pack. This lead-acid battery is, after filling and charging, 100% maintenance free and leak-proof. Can be installed in tilted position up to 45°. The LTX14-BS is a real allrounder and suitable for seasonal use and short distances.

| Performance      |             |
|------------------|-------------|
| Rated Voltage    | 12          |
| Nominal Capacity | 12Ah (10hr) |
| CCA EN           | 200         |





## Features

- Absorbent Glass Mat technology
- Advanced starting power
- Excellent vibration resistant
- 100% maintenance free once activated



(Note) All above information shall be changed without prior notice, Landport Batteries reserves the right to explain and update the latest information.