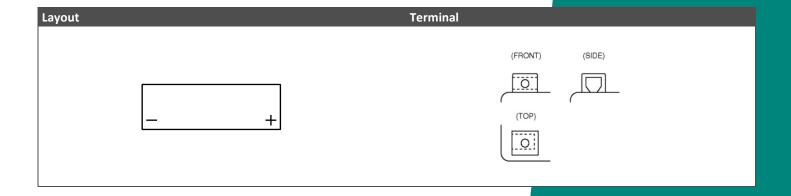

## Dimensions / Weight Length 175 mm Width 87 mm Container Height 130 mm Total Height 130 mm Net. Weight 5.07 Kg Weight acid 0.87 Kg Terminal F Layout 0