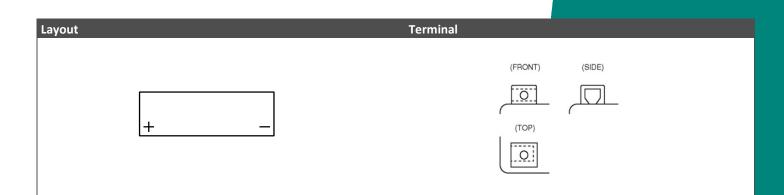

| Performance      |             |
|------------------|-------------|
| Rated Voltage    | 12          |
| Nominal Capacity | 14Ah (10hr) |
| CCA EN           | 230         |

| Dimensions / Weight |                                                                            | Features                                                                                                                                                       |
|---------------------|----------------------------------------------------------------------------|----------------------------------------------------------------------------------------------------------------------------------------------------------------|
| Dimensions          | Length 150mm<br>Width 87mm<br>Container Height 161mm<br>Total Height 161mm | <ul> <li>Absorbent Glass Mat technology</li> <li>Advanced starting power</li> <li>Excellent vibration resistant</li> <li>100% maintenance free once</li> </ul> |
| Net. Weight         | 4.99 Kg                                                                    | activated                                                                                                                                                      |
| Weight acid         | 0.99 Kg                                                                    |                                                                                                                                                                |
| Terminal            | F                                                                          |                                                                                                                                                                |
| Layout              | 1                                                                          |                                                                                                                                                                |