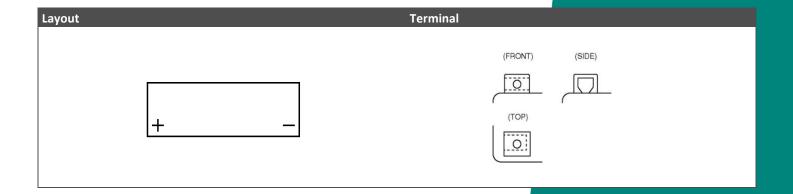

## Description

Layout

The motor battery YTX20-BS, 12 volt, 18 Ah, is a starter battery with AGM technology. The YTX20-BS is dry pre-charged and comes with a fitting acid pack. This lead-acid battery is, after filling and charging, 100% maintenance free and leak-proof. Can be installed in tilted position up to 45°. The YTX20-BS is a real allrounder and suitable for seasonal use and short distances.