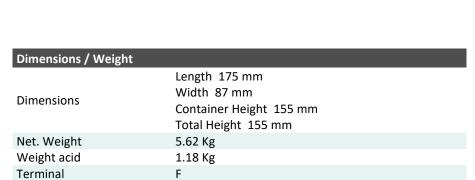

## Description

Layout

The motor battery YTX20-BS, 12 volt, 18 Ah, is a starter battery with AGM technology. The YTX20-BS is dry pre-charged and comes with a fitting acid pack. This lead-acid battery is, after filling and charging, 100% maintenance free and leak-proof. Can be installed in tilted position up to 45°. The YTX20-BS is a real allrounder and suitable for seasonal use and short distances.