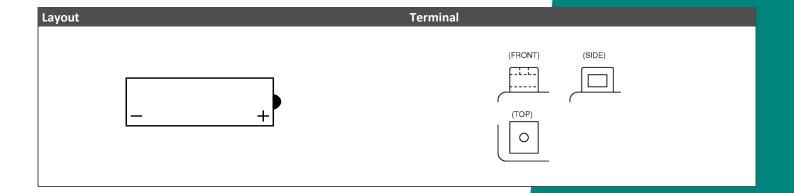

| Performance      |             |
|------------------|-------------|
| Rated Voltage    | 12          |
| Nominal Capacity | 14Ah (10hr) |
| CCA EN           | 180         |

| Dimensions / Weight |                         |
|---------------------|-------------------------|
| Dimensions          | Length 135 mm           |
|                     | Width 91 mm             |
|                     | Container Height 166 mm |
|                     | Total Height 166 mm     |
| Net. Weight         | 4.73 Kg                 |
| Weight acid         | 1.09 Kg                 |
| Terminal            | I                       |
| Layout              | 15                      |