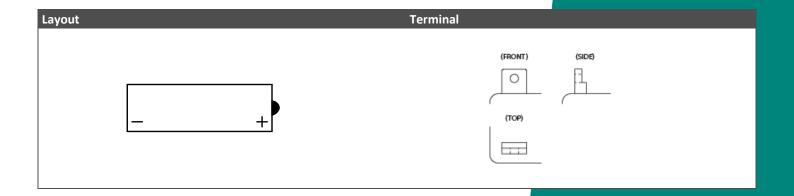

## Dimensions / Weight Length 175 mm Width 99 mm Container Height 155 mm Total Height 155 mm Net. Weight 6.81 Kg Weight acid 1.61 Kg Terminal B Layout 15