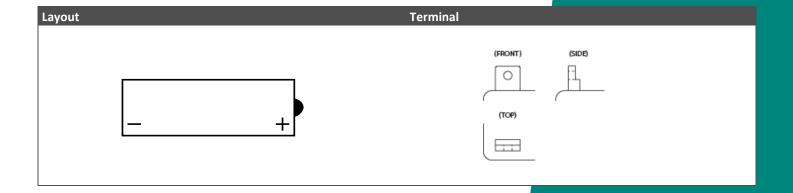

## YB9L-B (12V 9Ah)

DIN: 50915

## Description

The motorcycle battery YB9L-B, 12 volt, 9 Ah, is a conventional starter battery which delivers reliable starting power for an excellent price. The YB9L-B starter battery is dry pre-charged and comes with or without a separate acid pack and can only be installed in an upright position. This lead-acid YB9L-B battery is suitable for almost any vehicle with basic power needs.

| Performance      |            |  |
|------------------|------------|--|
| Rated Voltage    | 12         |  |
| Nominal Capacity | 9Ah (10hr) |  |
| CCA EN           | 115        |  |





## **Features**

- Conventional battery
- Robust technology
- Reliable starting power



(Note) All above information shall be changed without prior notice, Landport Batteries reserves the right to explain and update the latest information.