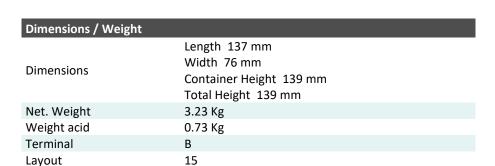

## YB9L-B (12V 9Ah)

DIN: 50915

## Description

The motorcycle battery YB9L-B, 12 volt, 9 Ah, is a conventional starter battery which delivers reliable starting power for an excellent price. The YB9L-B starter battery is dry pre-charged and comes with or without a separate acid pack and can only be installed in an upright position. This lead-acid YB9L-B battery is suitable for almost any vehicle with basic power needs.

| Performance      |            |  |
|------------------|------------|--|
| Rated Voltage    | 12         |  |
| Nominal Capacity | 9Ah (10hr) |  |
| CCA EN           | 115        |  |





## **Features**

- Conventional battery
- Robust technology
- Reliable starting power



(Note) All above information shall be changed without prior notice, Landport Batteries reserves the right to explain and update the latest information.