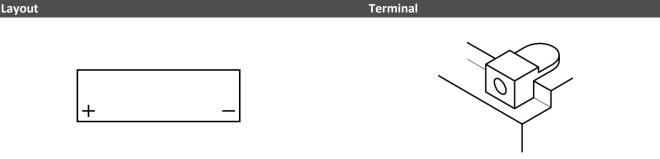

## Dimensions / Weight

|             | Length 148 mm           |
|-------------|-------------------------|
| Dimonsions  | Width 86 mm             |
| Dimensions  | Container Height 144 mm |
|             | Total Height 144 mm     |
| Net. Weight | 4.80 Kg                 |
| Terminal    | U                       |
| Layout      | 1                       |