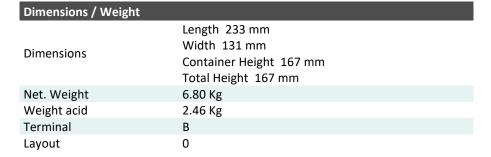

## L60-N35L-A (12V 30Ah)

DIN: 53211

## Description

The motorcycle battery L60-N35L-A, 12 volt, 30 Ah, is a conventional starter battery which delivers reliable starting power for an excellent price. The L60-N35L-A starter battery is dry pre-charged and comes without a separate acid pack and can only be installed in an upright position. This lead-acid L60-N35L-A battery is suitable for almost any vehicle with basic power needs.

| Performance      |             |  |
|------------------|-------------|--|
| Rated Voltage    | 12          |  |
| Nominal Capacity | 30Ah (10hr) |  |
| CCA EN           | 300         |  |





## **Features**

- Conventional battery
- Robust technology
- Reliable starting power



(Note) All above information shall be changed without prior notice, Landport Batteries reserves the right to explain and update the latest information.