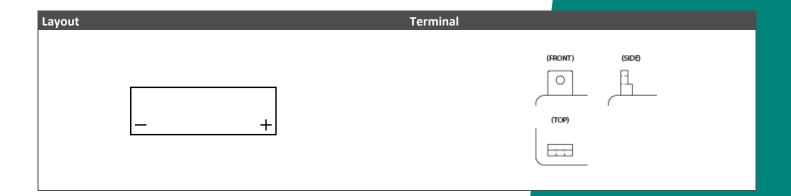

## L60-N35L-A (12V 30Ah)

DIN: 53211

## Description

The motorcycle battery L60-N35L-A, 12 volt, 30 Ah, is a conventional starter battery which delivers reliable starting power for an excellent price. The L60-N35L-A starter battery is dry pre-charged and comes without a separate acid pack and can only be installed in an upright position. This lead-acid L60-N35L-A battery is suitable for almost any vehicle with basic power needs.

| Performance      |             |  |
|------------------|-------------|--|
| Rated Voltage    | 12          |  |
| Nominal Capacity | 30Ah (10hr) |  |
| CCA EN           | 300         |  |





## **Features**

- Conventional battery
- Robust technology
- Reliable starting power



(Note) All above information shall be changed without prior notice, Landport Batteries reserves the right to explain and update the latest information.