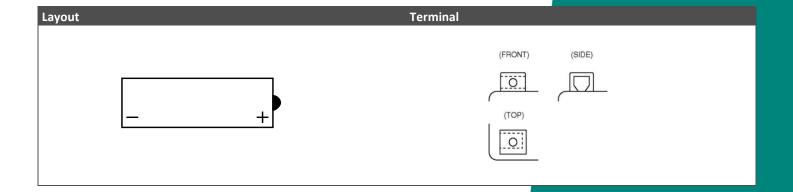

## Description

The motorcycle battery YB4L-B, 12 volt, 4 Ah, is a conventional starter battery which delivers reliable starting power for an excellent price. The YB4L-B starter battery is dry pre-charged and comes with or without a separate acid pack and can only be installed in an upright position. This lead-acid YB4L-B battery is suitable for almost any vehicle with basic power needs.