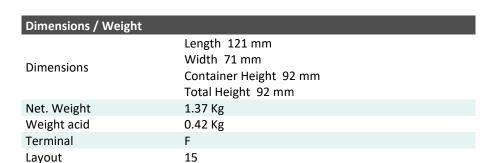

## Description

The motorcycle battery YB4L-B, 12 volt, 4 Ah, is a conventional starter battery which delivers reliable starting power for an excellent price. The YB4L-B starter battery is dry pre-charged and comes with or without a separate acid pack and can only be installed in an upright position. This lead-acid YB4L-B battery is suitable for almost any vehicle with basic power needs.

| Performance      |            |
|------------------|------------|
| Rated Voltage    | 12         |
| Nominal Capacity | 4Ah (10hr) |
| CCA EN           | 50         |