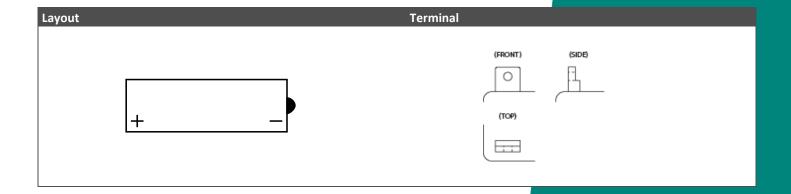

## YB9B (12V 9Ah)

DIN: 50914

## Description

The motorcycle battery YB9B, 12 volt, 9 Ah, is a conventional starter battery which delivers reliable starting power for an excellent price. The YB9B starter battery is dry pre-charged and comes with or without a separate acid pack and can only be installed in an upright position. This lead-acid YB9B battery is suitable for almost any vehicle with basic power needs.

| Performance      |            |  |
|------------------|------------|--|
| Rated Voltage    | 12         |  |
| Nominal Capacity | 9Ah (10hr) |  |
| CCA EN           | 115        |  |





## Features

- Conventional battery
- Robust technology
- Reliable starting power



(Note) All above information shall be changed without prior notice, Landport Batteries reserves the right to explain and update the latest information.