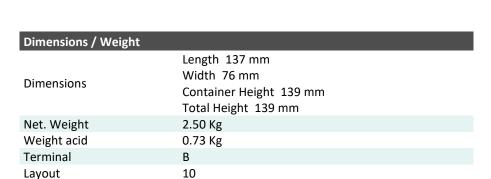

## YB9B (12V 9Ah)

DIN: 50914

## Description

The motorcycle battery YB9B, 12 volt, 9 Ah, is a conventional starter battery which delivers reliable starting power for an excellent price. The YB9B starter battery is dry pre-charged and comes with or without a separate acid pack and can only be installed in an upright position. This lead-acid YB9B battery is suitable for almost any vehicle with basic power needs.

| Performance      |            |  |
|------------------|------------|--|
| Rated Voltage    | 12         |  |
| Nominal Capacity | 9Ah (10hr) |  |
| CCA EN           | 115        |  |