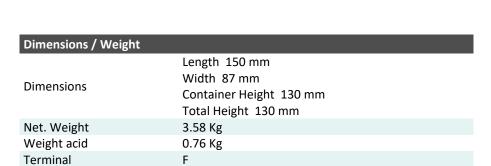

## YTX12-BS (12V 10Ah)

DIN: 51012

## Description

Layout

The motor battery YTX12-BS, 12 volt, 10 Ah, is a starter battery with AGM technology. The YTX12-BS is dry pre-charged and comes with a fitting acid pack. This lead-acid battery is, after filling and charging, 100% maintenance free and leak-proof. Can be installed in tilted position up to 45°. The YTX12-BS is a real allrounder and suitable for seasonal use and short distances.

| Performance      |             |
|------------------|-------------|
| Rated Voltage    | 12          |
| Nominal Capacity | 10Ah (10hr) |
| CCA EN           | 150         |



1



## **Features**

- Absorbent Glass Mat technology
- Advanced starting power
- Excellent vibration resistant
- 100% maintenance free once activated

| Layout | Terminal       |
|--------|----------------|
|        | (FRONT) (SIDE) |
| + -    | (TOP)          |
|        |                |
|        |                |

(Note) All above information shall be changed without prior notice, Landport Batteries reserves the right to explain and update the latest information.