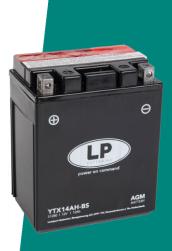

# LP MOTORCYCLE • AGM BATTERY YTX14AH-BS (12V 12Ah)

#### Description

The motor battery YTX14AH-BS, 12 volt, 12 Ah, is a starter battery with AGM technology. The YTX14AH-BS is dry pre-charged and comes with a fitting acid pack. This lead-acid battery is, after filling and charging, 100% maintenance free and leak-proof. Can be installed in tilted position up to 45°. The YTX14AH-BS is a real allrounder and suitable for seasonal use and short distances.

#### Features

- Absorbent Glass Mat technology
- Advanced starting power
- Excellent vibration resistant
- 100% maintenance free once activated