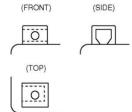

#### Dimensions / Weight

| Dimensions  | Length 134 mm           |
|-------------|-------------------------|
|             | Width 89 mm             |
|             | Container Height 166 mm |
|             | Total Height 166 mm     |
| Net. Weight | 4.49 Kg                 |
| Weight acid | 0.89 Kg                 |
| Terminal    | F                       |
| Layout      | 1                       |

## Layout

(Note) All above information shall be changed without prior notice, Landport Batteries reserves the right to explain and update the latest information.