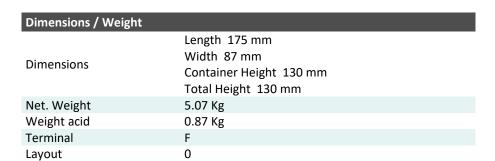

## YTX15L-BS (12V 13Ah)

## Description

The motor battery YTX15L-BS, 12 volt, 13 Ah, is a starter battery with AGM technology. The YTX15L-BS is dry pre-charged and comes with a fitting acid pack. This lead-acid battery is, after filling and charging, 100% maintenance free and leak-proof. Can be installed in tilted position up to 45°. The YTX15L-BS is a real allrounder and suitable for seasonal use and short distances.