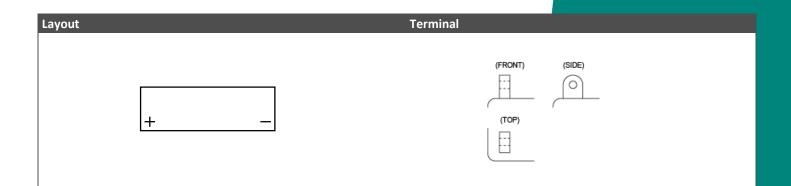

## Dimensions / WeightDimensionsLength 150 mm<br/>Width 88 mm<br/>Container Height 161 mm<br/>Total Height 161 mmNet. Weight5.42 KgWeight acid1.05 KgTerminalD

1

Absorbent Glass Mat technology

Advanced starting power