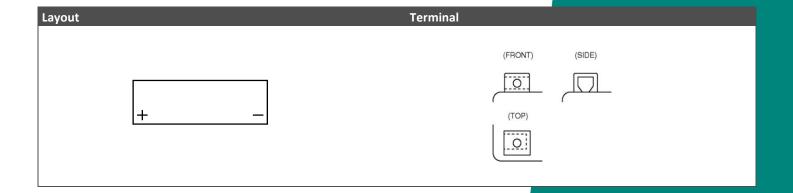

## YTZ10S-BS (12V 8.6Ah)

DIN: 50801

## Description

The motor battery YTZ10S-BS, 12 volt, 8,6 Ah, is a starter battery with AGM technology. The YTZ10S-BS is dry pre-charged and comes with a fitting acid pack. This lead-acid battery is, after filling and charging, 100% maintenance free and leak-proof. Can be installed in tilted position up to 45°. The YTZ10S-BS is a real allrounder and suitable for seasonal use and short distances.

| Performance      |              |
|------------------|--------------|
| Rated Voltage    | 12           |
| Nominal Capacity | 8.6Ah (10hr) |
| CCA EN           | 150          |





## **Features**

- Absorbent Glass Mat technology
- Advanced starting power
- Excellent vibration resistant
- 100% maintenance free once activated



(Note) All above information shall be changed without prior notice, Landport Batteries reserves the right to explain and update the latest information.