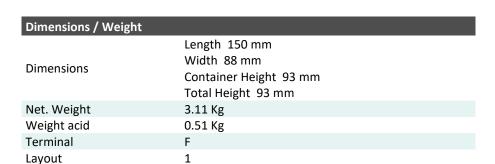

## YTZ10S-BS (12V 8.6Ah)

DIN: 50801

## Description

The motor battery YTZ10S-BS, 12 volt, 8,6 Ah, is a starter battery with AGM technology. The YTZ10S-BS is dry pre-charged and comes with a fitting acid pack. This lead-acid battery is, after filling and charging, 100% maintenance free and leak-proof. Can be installed in tilted position up to 45°. The YTZ10S-BS is a real allrounder and suitable for seasonal use and short distances.

| Performance      |              |
|------------------|--------------|
| Rated Voltage    | 12           |
| Nominal Capacity | 8.6Ah (10hr) |
| CCA EN           | 150          |





## **Features**

- Absorbent Glass Mat technology
- Advanced starting power
- Excellent vibration resistant
- 100% maintenance free once activated



(Note) All above information shall be changed without prior notice, Landport Batteries reserves the right to explain and update the latest information.