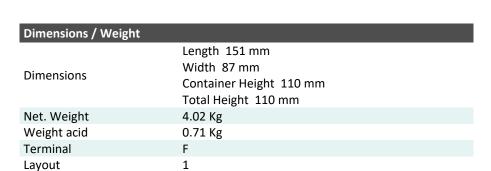

| Performance      |             |
|------------------|-------------|
| Rated Voltage    | 12          |
| Nominal Capacity | 11Ah (10hr) |
| CCA EN           | 190         |