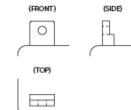

## Dimensions / Weight

| Dimensions  | Length 135mm<br>Width 60mm<br>Container Height 130mm<br>Total Height 130mm |
|-------------|----------------------------------------------------------------------------|
| Net. Weight | 2.63 Kg                                                                    |
| Weight acid | 0.73 Kg                                                                    |
| Terminal    | В                                                                          |
| Layout      | 15                                                                         |

### Features

- Conventional battery
- Robust technology
- Reliable starting power

Layout