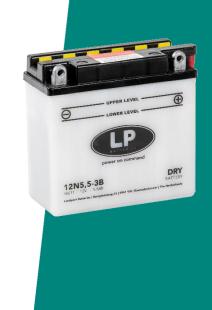

LP MOTORCYCLE • DRY BATTERY

12N5.5-3B (12V 5.5Ah) DIN: 50611

#### Description

The motorcycle battery 12N5,5-3B, 12 volt, 5,5 Ah, is a conventional starter battery which delivers reliable starting power for an excellent price. The 12N5,5-3B starter battery is dry pre-charged and comes with a separate acid pack and can only be installed in an upright position. This lead-acid 12N5,5-3B battery is suitable for almost any vehicle with basic power needs.

| Performance      |              |  |
|------------------|--------------|--|
| Rated Voltage    | 12           |  |
| Nominal Capacity | 5.5Ah (10hr) |  |
| CCA EN           | 55           |  |

## Dimensions / Weight

| Dimensions  | Length 135mm<br>Width 60mm<br>Container Height 130mm<br>Total Height 130mm |
|-------------|----------------------------------------------------------------------------|
| Net. Weight | 2.63 Kg                                                                    |
| Weight acid | 0.73 Kg                                                                    |
| Terminal    | В                                                                          |
| Layout      | 15                                                                         |