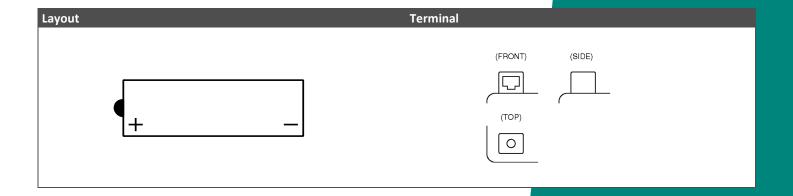

## Dimensions / Weight Length 135 mm Width 60 mm Container Height 130 mm Total Height 130 mm Net. Weight 2.63 Kg Weight acid 0.73 Kg Terminal C Layout 7