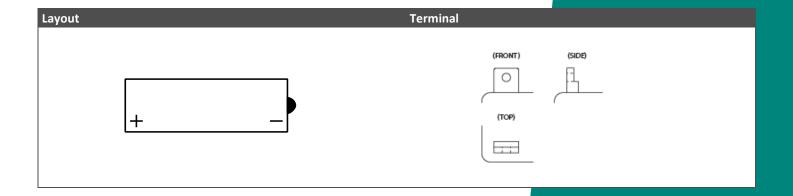

| Performance      |              |  |
|------------------|--------------|--|
| Rated Voltage    | 12           |  |
| Nominal Capacity | 5.5Ah (10hr) |  |
| CCA EN           | 55           |  |

| Dimensions / Weight |                         |  |
|---------------------|-------------------------|--|
|                     | Length 135 mm           |  |
| Dimensions          | Width 60 mm             |  |
| Differsions         | Container Height 130 mm |  |
|                     | Total Height 130 mm     |  |
| Net. Weight         | 2.63 Kg                 |  |
| Weight acid         | 0.73 Kg                 |  |
| Terminal            | В                       |  |
| Layout              | 10                      |  |