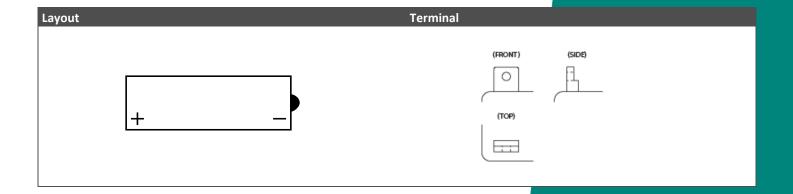

## Description

Terminal

Layout

The motorcycle battery 12N7-4B, 12 volt, 7 Ah, is a conventional starter battery which delivers reliable starting power for an excellent price. The 12N7-4B starter battery is dry pre-charged and comes with a separate acid pack and can only be installed in an upright position. This lead-acid 12N7-4B battery is suitable for almost any vehicle with basic power needs.