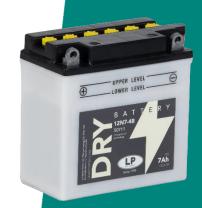

## 12N7-4B (12V 7Ah)

DIN: 50711

## Description

Terminal

Layout

The motorcycle battery 12N7-4B, 12 volt, 7 Ah, is a conventional starter battery which delivers reliable starting power for an excellent price. The 12N7-4B starter battery is dry pre-charged and comes with a separate acid pack and can only be installed in an upright position. This lead-acid 12N7-4B battery is suitable for almost any vehicle with basic power needs.