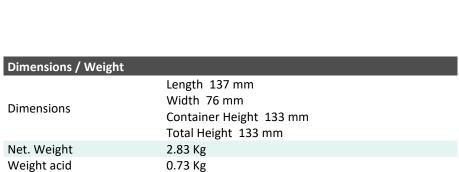

## Description

Terminal

Layout

The motorcycle battery 12N7-4B, 12 volt, 7 Ah, is a conventional starter battery which delivers reliable starting power for an excellent price. The 12N7-4B starter battery is dry pre-charged and comes with a separate acid pack and can only be installed in an upright position. This lead-acid 12N7-4B battery is suitable for almost any vehicle with basic power needs.