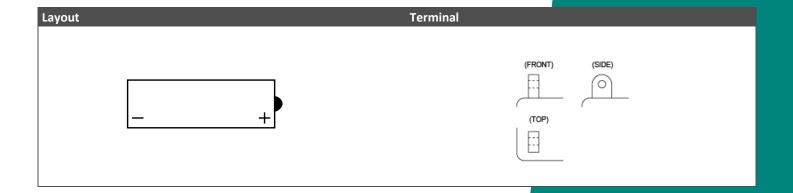

## Dimensions / Weight Length 185 mm Width 81 mm Container Height 169 mm Total Height 169 mm Net. Weight 6.71 Kg Weight acid 1.41 Kg Terminal D Layout 15