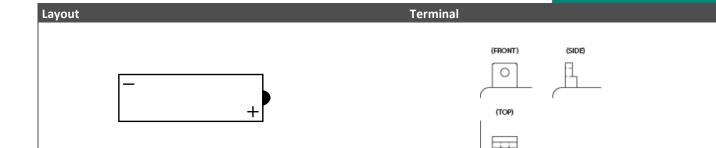

## Dimensions / Weight

| Dimensions  | Length 120mm<br>Width 60mm<br>Container Height 131mm<br>Total Height 131mm |
|-------------|----------------------------------------------------------------------------|
| Net. Weight | 2.33 Kg                                                                    |
| Weight acid | 0.73 Kg                                                                    |
| Terminal    | В                                                                          |
| Layout      | 8                                                                          |