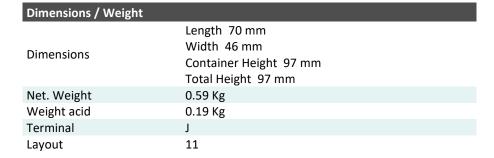

| Performance      |            |  |
|------------------|------------|--|
| Rated Voltage    | 6          |  |
| Nominal Capacity | 2Ah (10hr) |  |
| CCA EN           | 10         |  |

## Features

- Conventional battery
- Robust technology
- Reliable starting power

| Layout | Terminal |
|--------|----------|
| +      |          |

(Note) All above information shall be changed without prior notice, Landport Batteries reserves the right to explain and update the latest information.