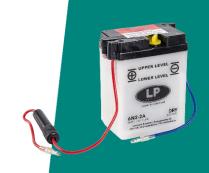

## 6N2-2A (6V 2Ah)

DIN: 00299

## Description

The motorcycle battery 6N2-2A, 6 volt, 2 Ah, is a conventional starter battery which delivers reliable starting power for an excellent price. The 6N2-2A starter battery is dry pre-charged and comes with a separate acid pack and can only be installed in an upright position. This lead-acid 6N2-2A battery is suitable for almost any vehicle with basic power needs.