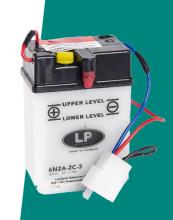

## 6N2A-2C-3 (6V 2Ah)

DIN: 00214

## Description

The motorcycle battery 6N2A-2C-3, 6 volt, 2 Ah, is a conventional starter battery which delivers reliable starting power for an excellent price. The 6N2A-2C-3 starter battery is dry pre-charged and comes with a separate acid pack and can only be installed in an upright position. This lead-acid 6N2A-2C-3 battery is suitable for almost any vehicle with basic power needs.