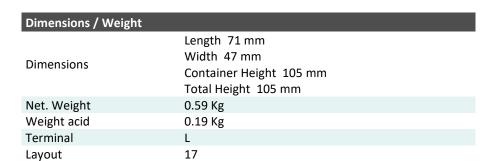

| Performance      |            |  |
|------------------|------------|--|
| Rated Voltage    | 6          |  |
| Nominal Capacity | 2Ah (10hr) |  |
| CCA EN           | 10         |  |