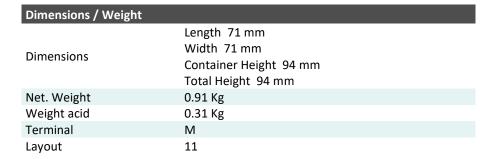

## 6N4-2A-7 (6V 4Ah)

DIN: 00414

| Performance      |            |
|------------------|------------|
| Rated Voltage    | 6          |
| Nominal Capacity | 4Ah (10hr) |
| CCA EN           | 10         |