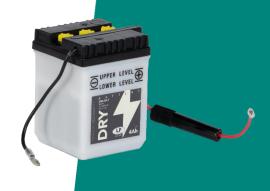

## Description

The motorcycle battery 6N4-2A-7, 6 volt, 4 Ah, is a conventional starter battery which delivers reliable starting power for an excellent price. The 6N4-2A-7 starter battery is dry pre-charged and comes with a separate acid pack and can only be installed in an upright position. This lead-acid 6N4-2A-7 battery is suitable for almost any vehicle with basic power needs.