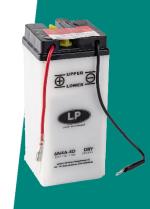

LP MOTORCYCLE • DRY BATTERY 6N4A-4D (6V 4Ah) DIN: 00413

#### Description

The motorcycle battery 6N4A-4D, 6 volt, 4 Ah, is a conventional starter battery which delivers reliable starting power for an excellent price. The 6N4A-4D starter battery is dry pre-charged and comes with a separate acid pack and can only be installed in an upright position. This lead-acid 6N4A-4D battery is suitable for almost any vehicle with basic power needs.