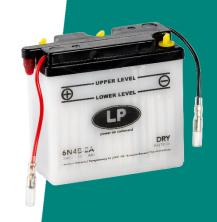

## 6N4B-2A (6V 4Ah)

DIN: 00495

## Description

The motorcycle battery 6N4B-2A, 6 volt, 4 Ah, is a conventional starter battery which delivers reliable starting power for an excellent price. The 6N4B-2A starter battery is dry pre-charged and comes with a separate acid pack and can only be installed in an upright position. This lead-acid 6N4B-2A battery is suitable for almost any vehicle with basic power needs.