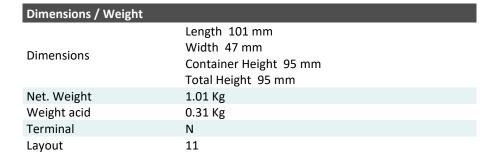

## 6N4B-2A (6V 4Ah)

DIN: 00495

## Description

The motorcycle battery 6N4B-2A, 6 volt, 4 Ah, is a conventional starter battery which delivers reliable starting power for an excellent price. The 6N4B-2A starter battery is dry pre-charged and comes with a separate acid pack and can only be installed in an upright position. This lead-acid 6N4B-2A battery is suitable for almost any vehicle with basic power needs.

| Performance      |            |
|------------------|------------|
| Rated Voltage    | 6          |
| Nominal Capacity | 4Ah (10hr) |
| CCA EN           | 10         |





## Features

- Conventional battery
- Robust technology
- Reliable starting power

| Layout | Terminal |
|--------|----------|
|        | +        |
| +      |          |

(Note) All above information shall be changed without prior notice, Landport Batteries reserves the right to explain and update the latest information.