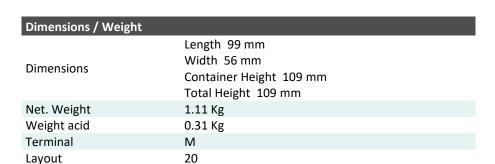

| Performance      |            |  |
|------------------|------------|--|
| Rated Voltage    | 6          |  |
| Nominal Capacity | 6Ah (10hr) |  |
| CCA EN           | 30         |  |

## Features

- Conventional battery
- Robust technology
- Reliable starting power

| Layout | Terminal |
|--------|----------|
|        |          |
| +      |          |
|        |          |

(Note) All above information shall be changed without prior notice, Landport Batteries reserves the right to explain and update the latest information.