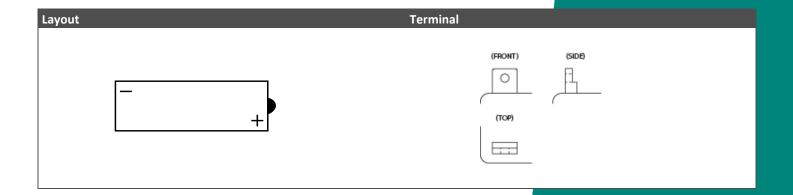

## Dimensions / Weight Length 117 mm Width 82 mm Container Height 160 mm Total Height 160 mm Net. Weight 2.53 Kg Weight acid 0.73 Kg Terminal B Layout 8