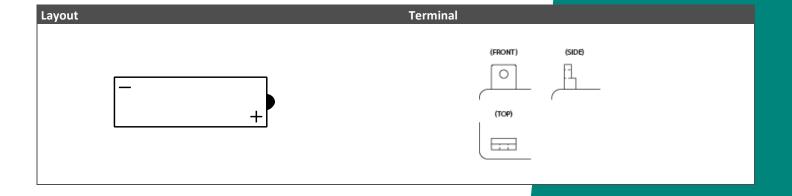

## Dimensions / Weight Length 117 mm Width 82 mm Container Height 160 mm Total Height 160 mm Net. Weight 2.53 Kg Weight acid 0.73 Kg Terminal B Layout 8