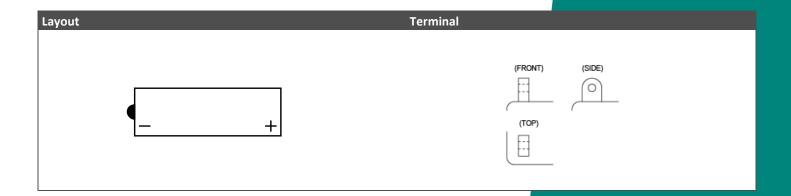

## Dimensions / Weight Length 184 mm Width 130 mm Container Height 170 mm Total Height 170 mm Net. Weight 7.97 Kg Weight acid 2.23 Kg Terminal D Layout 18