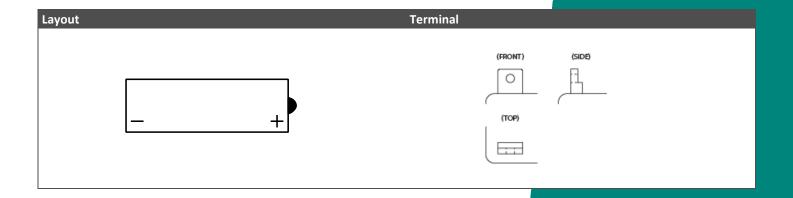

| Performance      |             |  |
|------------------|-------------|--|
| Rated Voltage    | 12          |  |
| Nominal Capacity | 11Ah (10hr) |  |
| CCA EN           | 130         |  |

| Dimensions / Weight |                         |  |
|---------------------|-------------------------|--|
|                     | Length 134 mm           |  |
| Dimensions          | Width 89 mm             |  |
| Differsions         | Container Height 145 mm |  |
|                     | Total Height 145 mm     |  |
| Net. Weight         | 3.80 Kg                 |  |
| Weight acid         | 0.96 Kg                 |  |
| Terminal            | В                       |  |
| Layout              | 15                      |  |