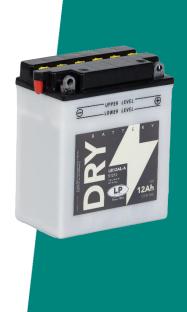

LP MOTORCYCLE • DRY BATTERY LB12AL-A (12V 12Ah) DIN: 51213

### Description

The motorcycle battery LB12AL-A, 12 volt, 12 Ah, is a conventional starter battery which delivers reliable starting power for an excellent price. The LB12AL-A starter battery is dry pre-charged and comes with a separate acid pack and can only be installed in an upright position. This lead-acid LB12AL-A battery is suitable for almost any vehicle with basic power needs.

| Performance      |             |
|------------------|-------------|
| Rated Voltage    | 12          |
| Nominal Capacity | 14Ah (10hr) |
| CCA EN           | 165         |
|                  |             |

# Dimensions / WeightDimensionsLength 134 mm<br/>Width 81 mm<br/>Container Height 160 mm<br/>Total Height 160 mmNet. Weight4.06 KgWeight acid0.96 KgTerminalBLayout18