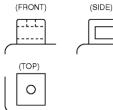

## Dimensions / WeightDimensionsLength 134 mm<br/>Width 89 mm<br/>Container Height 166 mm<br/>Total Height 166 mmNet. Weight4.2 KgWeight acid1.09 KgTerminalILayout18

 Features

- Conventional battery
- Robust technology
- Reliable starting power