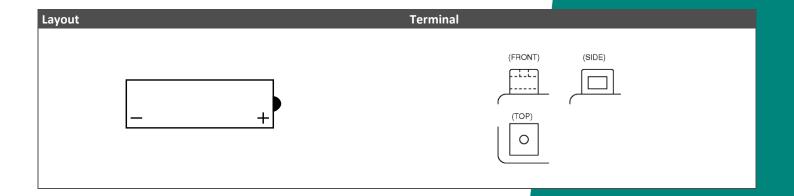

| Performance      |             |  |
|------------------|-------------|--|
| Rated Voltage    | 12          |  |
| Nominal Capacity | 14Ah (10hr) |  |
| CCA EN           | 170         |  |

| Dimensions / Weight |                              |  |
|---------------------|------------------------------|--|
|                     | Length 134 mm<br>Width 89 mm |  |
| Dimensions          | Container Height 166 mm      |  |
|                     | Total Height 166 mm          |  |
| Net. Weight         | 4.54 Kg                      |  |
| Weight acid         | 1.09 Kg                      |  |
| Terminal            | L                            |  |
| Layout              | 15                           |  |