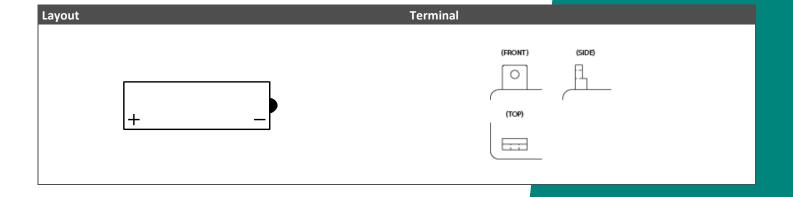

## Dimensions / Weight Length 175 mm Width 100 mm Container Height 155 mm Total Height 155 mm Net. Weight 5.97 Kg Weight acid 1.61 Kg Terminal B Layout 10