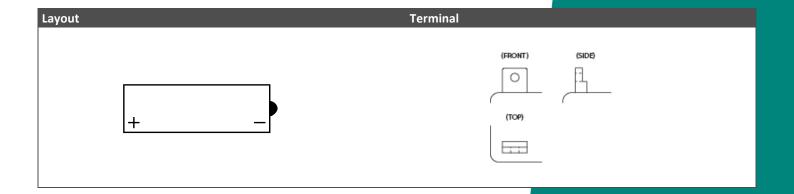

## Dimensions / Weight Length 175 mm Width 100 mm Container Height 155 mm Total Height 155 mm Net. Weight 5.97 Kg Weight acid 1.61 Kg Terminal B Layout 10