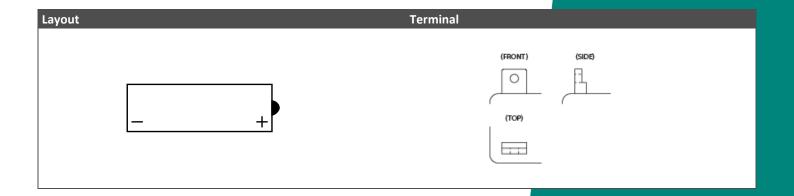

## Dimensions / Weight Length 175 mm Width 100 mm Container Height 155 mm Total Height 155 mm Net. Weight 5.96 Kg Weight acid 1.61 Kg Terminal B Layout 15