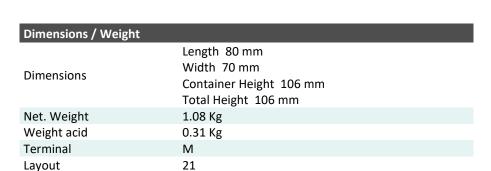

## LB2.5L-C2 (12V 2.5Ah)

DIN: 50311

## Description

The motorcycle battery LB2.5L-C2, 12 volt, 2,5 Ah, is a conventional starter battery which delivers reliable starting power for an excellent price. The LB2.5L-C2 starter battery is dry pre-charged and comes with a separate acid pack and can only be installed in an upright position. This lead-acid LB2.5L-C2 battery is suitable for almost any vehicle with basic power needs.

| Performance      |              |  |
|------------------|--------------|--|
| Rated Voltage    | 12           |  |
| Nominal Capacity | 2.5Ah (10hr) |  |
| CCA EN           | 19           |  |





## **Features**

- Conventional battery
- Robust technology
- Reliable starting power

| Layout | Terminal |
|--------|----------|
|        |          |
| _ +    |          |
|        |          |

(Note) All above information shall be changed without prior notice, Landport Batteries reserves the right to explain and update the latest information.