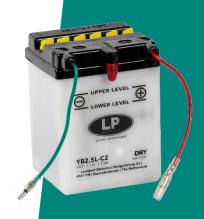

## Description

The motorcycle battery LB2.5L-C2, 12 volt, 2,5 Ah, is a conventional starter battery which delivers reliable starting power for an excellent price. The LB2.5L-C2 starter battery is dry pre-charged and comes with a separate acid pack and can only be installed in an upright position. This lead-acid LB2.5L-C2 battery is suitable for almost any vehicle with basic power needs.