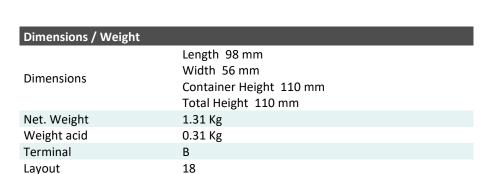

DIN: 50312



## Description

The motorcycle battery LB3L-A, 12 volt, 3 Ah, is a conventional starter battery which delivers reliable starting power for an excellent price. The LB3L-A starter battery is dry pre-charged and comes with a separate acid pack and can only be installed in an upright position. This lead-acid LB3L-A battery is suitable for almost any vehicle with basic power needs.

| Performance      |            |  |
|------------------|------------|--|
| Rated Voltage    | 12         |  |
| Nominal Capacity | 3Ah (10hr) |  |
| CCA EN           | 30         |  |





## Features

- Conventional battery
- Robust technology
- Reliable starting power



(Note) All above information shall be changed without prior notice, Landport Batteries reserves the right to explain and update the latest information.