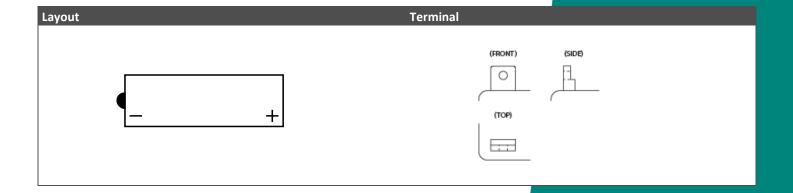

DIN: 50312



## Description

The motorcycle battery LB3L-A, 12 volt, 3 Ah, is a conventional starter battery which delivers reliable starting power for an excellent price. The LB3L-A starter battery is dry pre-charged and comes with a separate acid pack and can only be installed in an upright position. This lead-acid LB3L-A battery is suitable for almost any vehicle with basic power needs.

| Performance      |            |  |
|------------------|------------|--|
| Rated Voltage    | 12         |  |
| Nominal Capacity | 3Ah (10hr) |  |
| CCA EN           | 30         |  |





## Features

- Conventional battery
- Robust technology
- Reliable starting power



(Note) All above information shall be changed without prior notice, Landport Batteries reserves the right to explain and update the latest information.