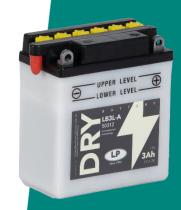

## Description

The motorcycle battery LB3L-A, 12 volt, 3 Ah, is a conventional starter battery which delivers reliable starting power for an excellent price. The LB3L-A starter battery is dry pre-charged and comes with a separate acid pack and can only be installed in an upright position. This lead-acid LB3L-A battery is suitable for almost any vehicle with basic power needs.