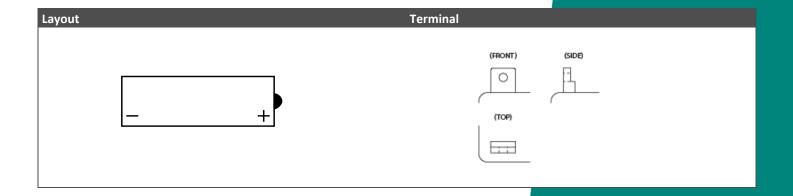

| Performance      |            |  |
|------------------|------------|--|
| Rated Voltage    | 12         |  |
| Nominal Capacity | 3Ah (10hr) |  |
| CCA EN           | 28         |  |

| Dimensions / Weight |                         |
|---------------------|-------------------------|
|                     | Length 99 mm            |
| Dimensions          | Width 57 mm             |
| Differsions         | Container Height 111 mm |
|                     | Total Height 111 mm     |
| Net. Weight         | 1.31 Kg                 |
| Weight acid         | 0.31 Kg                 |
| Terminal            | В                       |
| Layout              | 15                      |