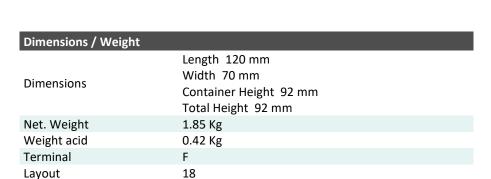

## LP MOTORCYCLE • DRY BATTERY

## LB4L-A (12V 4Ah)

DIN: 50413

## Description

The motorcycle battery LB4L-A, 12 volt, 4 Ah, is a conventional starter battery which delivers reliable starting power for an excellent price. The LB4L-A starter battery is dry pre-charged and comes with a separate acid pack and can only be installed in an upright position. This lead-acid LB4L-A battery is suitable for almost any vehicle with basic power needs.

| Performance      |            |
|------------------|------------|
| Rated Voltage    | 12         |
| Nominal Capacity | 4Ah (10hr) |
| CCA EN           | 50         |





## **Features**

- Conventional battery
- Robust technology
- Reliable starting power



(Note) All above information shall be changed without prior notice, Landport Batteries reserves the right to explain and update the latest information.