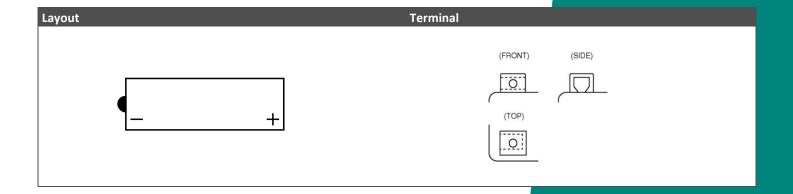

## LP MOTORCYCLE • DRY BATTERY

## LB4L-A (12V 4Ah)

DIN: 50413

## Description

The motorcycle battery LB4L-A, 12 volt, 4 Ah, is a conventional starter battery which delivers reliable starting power for an excellent price. The LB4L-A starter battery is dry pre-charged and comes with a separate acid pack and can only be installed in an upright position. This lead-acid LB4L-A battery is suitable for almost any vehicle with basic power needs.

| Performance      |            |
|------------------|------------|
| Rated Voltage    | 12         |
| Nominal Capacity | 4Ah (10hr) |
| CCA EN           | 50         |





## **Features**

- Conventional battery
- Robust technology
- Reliable starting power



(Note) All above information shall be changed without prior notice, Landport Batteries reserves the right to explain and update the latest information.