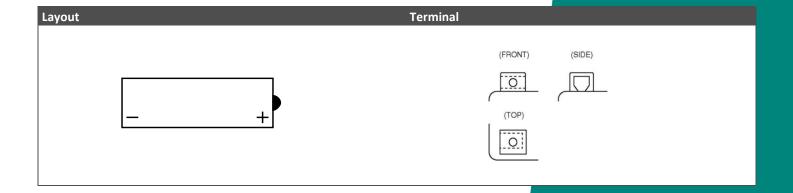

## LP MOTORCYCLE • DRY BATTERY

## LB4L-B (12V 4Ah)

DIN: 50412

## Description

The motorcycle battery LB4L-B, 12 volt, 4 Ah, is a conventional starter battery which delivers reliable starting power for an excellent price. The LB4L-B starter battery is dry pre-charged and comes with a separate acid pack and can only be installed in an upright position. This lead-acid LB4L-B battery is suitable for almost any vehicle with basic power needs.

| Performance      |            |
|------------------|------------|
| Rated Voltage    | 12         |
| Nominal Capacity | 4Ah (10hr) |
| CCA EN           | 50         |





## Features

- Conventional battery
- Robust technology
- Reliable starting power



(Note) All above information shall be changed without prior notice, Landport Batteries reserves the right to explain and update the latest information.