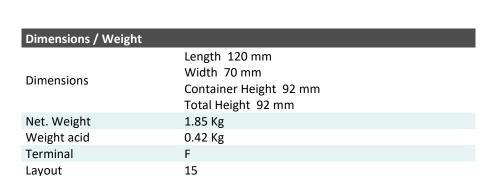

## LP MOTORCYCLE • DRY BATTERY

## LB4L-B (12V 4Ah)

DIN: 50412

## Description

The motorcycle battery LB4L-B, 12 volt, 4 Ah, is a conventional starter battery which delivers reliable starting power for an excellent price. The LB4L-B starter battery is dry pre-charged and comes with a separate acid pack and can only be installed in an upright position. This lead-acid LB4L-B battery is suitable for almost any vehicle with basic power needs.

| Performance      |            |
|------------------|------------|
| Rated Voltage    | 12         |
| Nominal Capacity | 4Ah (10hr) |
| CCA EN           | 50         |





## Features

- Conventional battery
- Robust technology
- Reliable starting power



(Note) All above information shall be changed without prior notice, Landport Batteries reserves the right to explain and update the latest information.