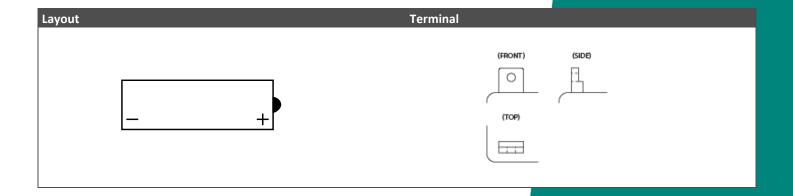

| Performance      |            |  |
|------------------|------------|--|
| Rated Voltage    | 12         |  |
| Nominal Capacity | 5Ah (10hr) |  |
| CCA EN           | 60         |  |

| Dimensions / Weight |                         |
|---------------------|-------------------------|
|                     | Length 120 mm           |
| Dimensions          | Width 61 mm             |
| Differisions        | Container Height 130 mm |
|                     | Total Height 130 mm     |
| Net. Weight         | 1.91 Kg                 |
| Weight acid         | 0.49 Kg                 |
| Terminal            | В                       |
| Layout              | 15                      |