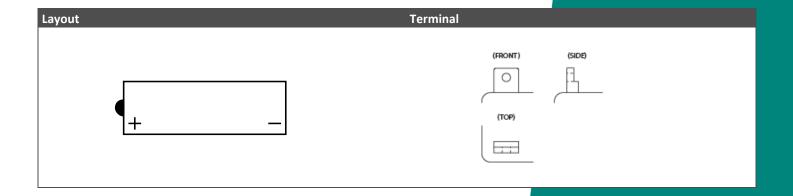

| Performance      |            |  |
|------------------|------------|--|
| Rated Voltage    | 12         |  |
| Nominal Capacity | 7Ah (10hr) |  |
| CCA EN           | 110        |  |

| Dimensions / Weight |                         |
|---------------------|-------------------------|
|                     | Length 135 mm           |
| Dimensions          | Width 75 mm             |
| Differsions         | Container Height 133 mm |
|                     | Total Height 133 mm     |
| Net. Weight         | 2.92 Kg                 |
| Weight acid         | 0.73 Kg                 |
| Terminal            | В                       |
| Layout              | 7                       |