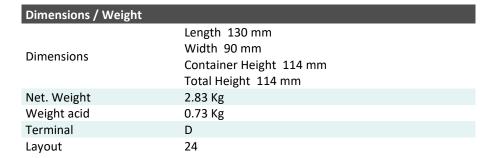

## LB7C-A (12V 7Ah)

DIN: 50701

## Description

The motorcycle battery LB7C-A, 12 volt, 7 Ah, is a conventional starter battery which delivers reliable starting power for an excellent price. The LB7C-A starter battery is dry pre-charged and comes with a separate acid pack and can only be installed in an upright position. This lead-acid LB7C-A battery is suitable for almost any vehicle with basic power needs.

| Performance      |            |
|------------------|------------|
| Rated Voltage    | 12         |
| Nominal Capacity | 7Ah (10hr) |
| CCA EN           | 80         |





## **Features**

- Conventional battery
- Robust technology
- Reliable starting power



(Note) All above information shall be changed without prior notice, Landport Batteries reserves the right to explain and update the latest information.