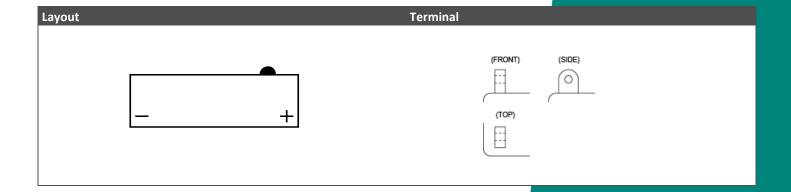

## LB7C-A (12V 7Ah)

DIN: 50701

## Description

The motorcycle battery LB7C-A, 12 volt, 7 Ah, is a conventional starter battery which delivers reliable starting power for an excellent price. The LB7C-A starter battery is dry pre-charged and comes with a separate acid pack and can only be installed in an upright position. This lead-acid LB7C-A battery is suitable for almost any vehicle with basic power needs.

| Performance      |            |
|------------------|------------|
| Rated Voltage    | 12         |
| Nominal Capacity | 7Ah (10hr) |
| CCA EN           | 80         |





## **Features**

- Conventional battery
- Robust technology
- Reliable starting power



(Note) All above information shall be changed without prior notice, Landport Batteries reserves the right to explain and update the latest information.