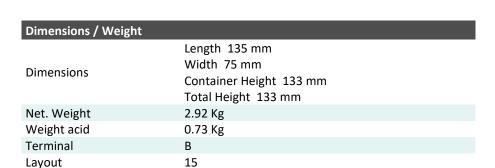

## LB7L-B (12V 7Ah)

DIN: 50712

| Performance      |            |  |
|------------------|------------|--|
| Rated Voltage    | 12         |  |
| Nominal Capacity | 7Ah (10hr) |  |
| CCA EN           | 80         |  |