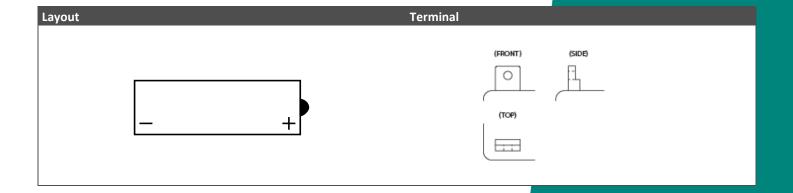

## LB7L-B (12V 7Ah)

DIN: 50712

## Description

The motorcycle battery LB7L-B, 12 volt, 7 Ah, is a conventional starter battery which delivers reliable starting power for an excellent price. The LB7L-B starter battery is dry pre-charged and comes with a separate acid pack and can only be installed in an upright position. This lead-acid LB7L-B battery is suitable for almost any vehicle with basic power needs.

| Performance      |            |  |
|------------------|------------|--|
| Rated Voltage    | 12         |  |
| Nominal Capacity | 7Ah (10hr) |  |
| CCA EN           | 80         |  |





## **Features**

- Conventional battery
- Robust technology
- Reliable starting power



(Note) All above information shall be changed without prior notice, Landport Batteries reserves the right to explain and update the latest information.