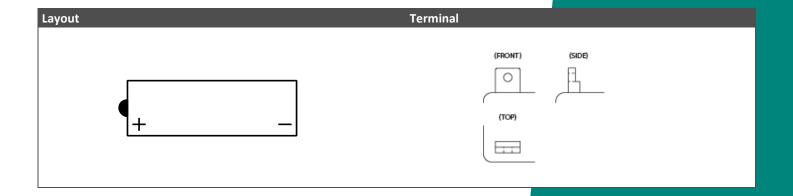

| Performance      |            |  |
|------------------|------------|--|
| Rated Voltage    | 12         |  |
| Nominal Capacity | 9Ah (10hr) |  |
| CCA EN           | 95         |  |

| Dimensions / Weight |                                                         |  |
|---------------------|---------------------------------------------------------|--|
| Dimensions          | Length 137 mm<br>Width 76 mm<br>Container Height 152 mm |  |
|                     | Total Height 152 mm                                     |  |
| Net. Weight         | 3.33 Kg                                                 |  |
| Weight acid         | 0.73 Kg                                                 |  |
| Terminal            | В                                                       |  |
| Layout              | 7                                                       |  |